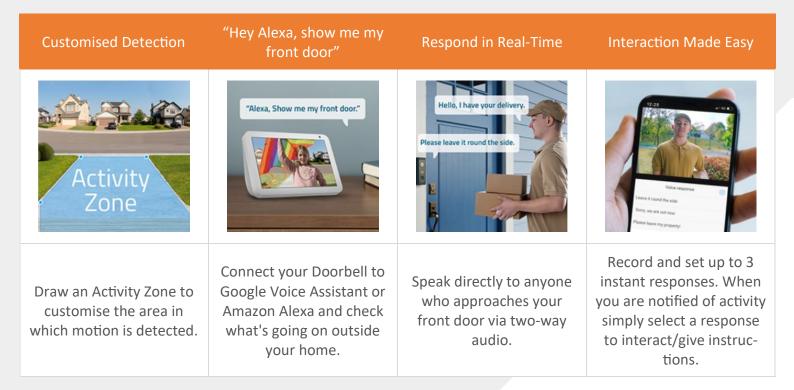

## Wireless CCTV System The Doorbell (Optional)

#### Note

The doorbell is an optional extra and so are an additional cost to the prices provided.