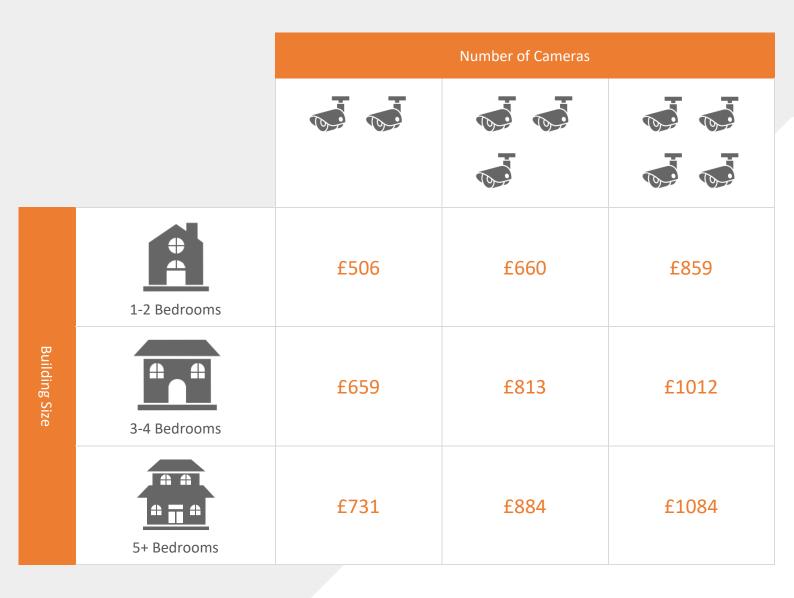

## Wireless CCTV System How Much?

#### **Optional Extras**

Doorbells are priced at £122 each. Solar Panels are priced at £50 each (1 required per camera). Additional Access Points are priced at £80 each

1. Prices are subject to a site survey.