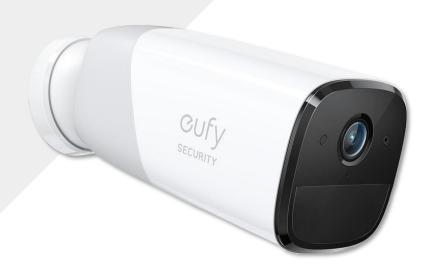

|
| Event Trigger Zones<br>Only receive the alerts that matter. Customize the area<br>in which detection takes place to suit your home.                   | $\checkmark$                                          | $\checkmark$                         |
| Human and Vehicle Detection<br>Reduce false alerts with software that can differentiate<br>humans and vehicles from objects.                          | $\checkmark$                                          | $\checkmark$                         |
| Strobe Light Alarm<br>Once activated, strobe lights startle an intruder into<br>looking directly at the camera meaning you can capture<br>their face. | -                                                     | $\checkmark$                         |

## Wireless CCTV System The Camera





## Wireless CCTV System The Doorbell (Optional)





#### Note

The doorbell is an optional extra and so are an additional cost to the prices provided.

## Wireless CCTV System Solar Panels (Optional)

| Solar-Powered Continuous<br>Charging                                                                                                                               | IP65 Weatherproof                                   | No Need To Charge<br>Batteries                                                                                                         | \maximum Efficiency                                                                                                                                          |
|------------------------------------------------------------------------------