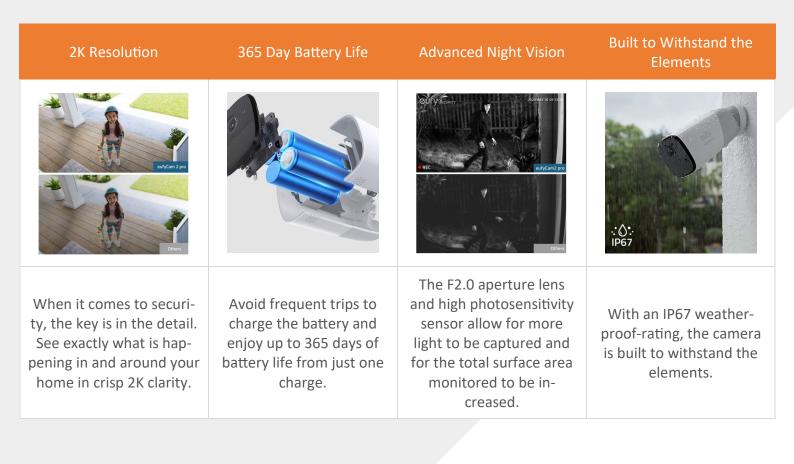

|
| Event Trigger Zones<br>Only receive the alerts that matter. Customize the area<br>in which detection takes place to suit your home.                   | $\checkmark$                                          | $\checkmark$                         |
| Human and Vehicle Detection<br>Reduce false alerts with software that can differentiate<br>humans and vehicles from objects.                          | $\checkmark$                                          | $\checkmark$                         |
| Strobe Light Alarm<br>Once activated, strobe lights startle an intruder into<br>looking directly at the camera meaning you can capture<br>their face. | -                                                     | $\checkmark$                         |

## Wireless CCTV System The Camera





## Wireless CCTV System The Doorbell (Optional)





#### Note

The doorbell is an optional extra and so are an additional cost to the prices provided.

## Wireless CCTV System Solar Panels (Optional)

| Solar-Powered Continuous<br>Charging                                                                                                                               | IP65 Weatherproof                                   | No Need To Charge<br>Batteries                                                                                                         | \maximum Efficiency                                                                                                                                          |
|----------------------------------------------------------------------------