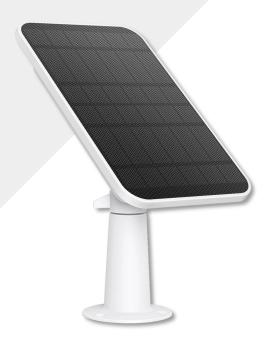

## WiFi Mesh

| Bypass Thick Walls                                                                                                                                            | WiFi Dead-Zone Killer                                                                                                                                                           | Seamless Roaming with<br>One WiFi Name                                                                                                                                                                                                       | Self-Healing                                                                                                                                            |
|---------------------------------------------------------------------------------------------------------------------------------------------------------------|---------------------------------------------------------------------------------------------------------------------------------------------------------------------------------|----------------------------------------------------------------------------------------------------------------------------------------------------------------------------------------------------------------------------------------------|---------------------------------------------------------------------------------------------------------------------------------------------------------|
| Mesh Wi-Fi + Powerline: Signal Through Walls         Through Walls         Thrist-Wirt         Thread         Deco P9 (Wi-Fi + Powerline)                     |                                                                                                                                                                                 |                                                                                                                                                                                                                                              |                                                                                                                                                         |
| Powerline connections<br>utilise your home's electri-<br>cal circuit to link each ac-<br>cess point, bypassing even<br>the thickest of walls and<br>ceilings. | Eliminate weak signal are-<br>as with a single WiFi net-<br>work that covers every<br>corner of your home with<br>seamless roaming, adap-<br>tive routing and self-<br>healing. | All access points work to-<br>gether to form one unified<br>network. Your phone or<br>tablet automatically con-<br>nects to the fastest access<br>point as you move<br>through your home, cre-<br>ating a truly seamless WiFi<br>experience. | If one access point has an<br>issue, the system will au-<br>tomatically reroute data<br>via the other access points<br>to make sure you stay<br>online. |

#### Note

These access points will be provided within the cost of the package on houses with 3 bedrooms or more.

3-4 Bedroom houses will include 2 access points in the package.

5+ Bedroom houses will include 3 access points in the package.

More can be purchased at an additional cost should they be required.

Created 10/01/2022